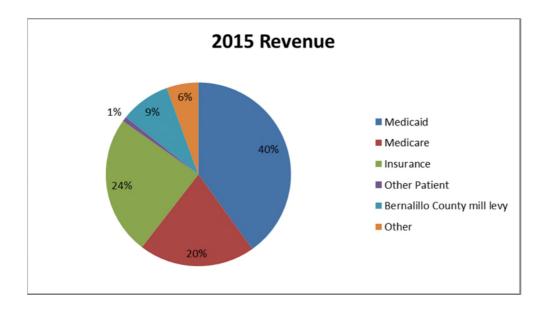

| Medicaid                    | \$<br>426,638,221 |
|-----------------------------|-------------------|
| Medicare                    | 216,412,211       |
| Insurance                   | 259,812,870       |
| Other Patient               | 8,892,048         |
| Bernalillo County mill levy | 93,249,305        |
| Other                       | 59,026,402        |