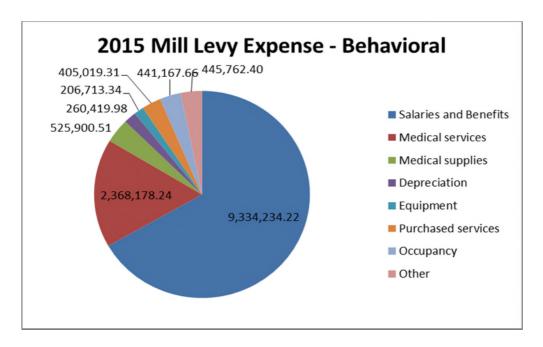

| Salaries and Benefits | \$<br>9,334,234  |
|-----------------------|------------------|
| Medical services      | 2,368,178        |
| Medical supplies      | 525,901          |
| Depreciation          | 260,420          |
| Equipment             | 206,713          |
| Purchased services    | 405,019          |
| Occupancy             | 441,168          |
| Other                 | 445,762          |
|                       |                  |
| Total Expense         | \$<br>13,987,396 |
|                       |                  |