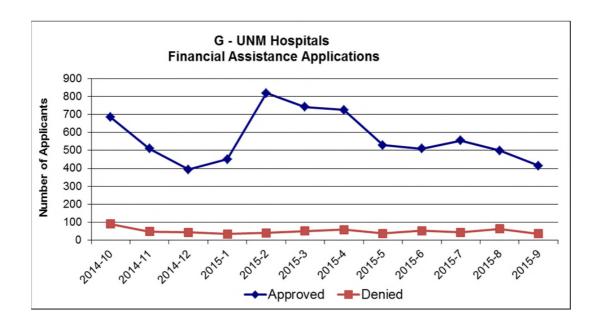

#### Financial Assistance to Bernalillo County Patients by Zip Code

For the three months ended September 30, 2015

- A Number of Indigent Bernalillo County resident outpatients by zip code and cost of care
- B Number of Indigent Bernalillo County resident inpatients by zip code and cost of care
- F Total cost of care for Bernalillo County indigent patients by zip code with cost methodology