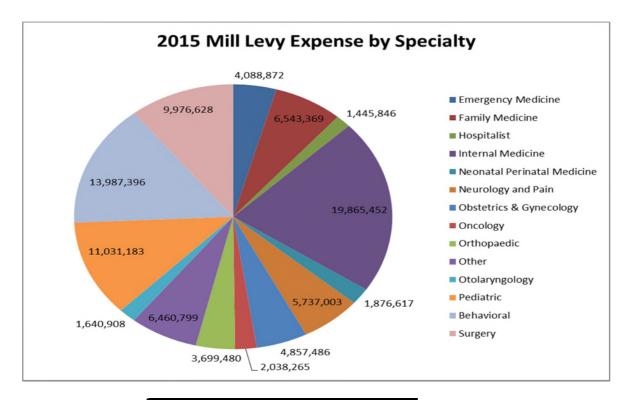

| Emergency Medicine          | \$<br>4,088,872  |
|-----------------------------|------------------|
| Family Medicine             | 6,543,369        |
| Hospitalist                 | 1,445,846        |
| Internal Medicine           | 19,865,452       |
| Neonatal Perinatal Medicine | 1,876,617        |
| Neurology and Pain          | 5,737,003        |
| Obstetrics & Gynecology     | 4,857,486        |
| Oncology                    | 2,038,265        |
| Orthopaedic                 | 3,699,480        |
| Other                       | 6,460,799        |
| Otolaryngology              | 1,640,908        |
| Pediatric                   | 11,031,183       |
| Behavioral                  | 13,987,396       |
| Surgery                     | 9,976,628        |
|                             |                  |
|                             |                  |
| Total                       | \$<br>93,249,305 |