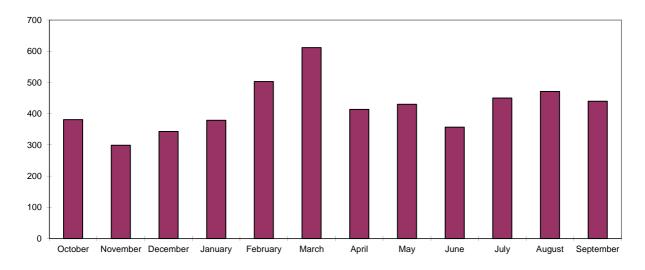

| 507,649           | 507,649                       |
|              |                      |                   |                               |
| Grand Total  | \$ 11,139,357        | \$ 7,293,835      | \$ 18,433,192                 |

<sup>\*</sup> Based on collection

Total Uncompensated Care Cost: Cost of care for UNM Hospitals is the actual cost of providing care - salary, benefits, supplies, drugs, blood, organs, utilities, depreciation, contracts, services.



### UNM Care As of September 2015

| Category   | Enrollment |
|------------|------------|
| UNM Care * | 7.048      |



<sup>\*</sup> UNM Care includes 181 Native American Enrollees as of 9/30/2015.



## Emergency Services For the Twelve months ending September 30, 2015

#### Patients left without being seen



#### **Average Hours from Arrival to Disposition**





# Number of FTE's and Retention Report For the three months ended September 30, 2015

| Category            | Number of FTE's | Number of FTE's as of September 2015 | Hires<br>Headcount | Terms<br>Headcount | Rolling<br>Retention Rate |
|---------------------|-----------------|--------------------------------------|--------------------|--------------------|---------------------------|
| RN's                | 1,867           | 1,895                                | 86                 | 81                 | 84.90%                    |
| Pharmacy            | 167             | 191                                  | 16                 | 8                  | 80.59%                    |
| Pulmonary           | 71              | 76