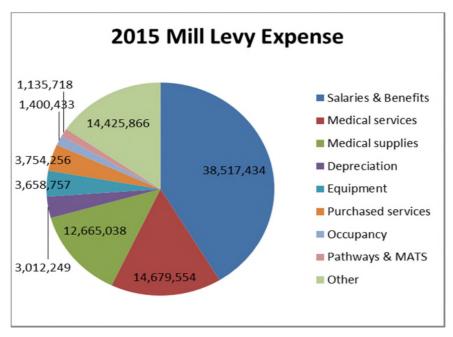

| Salaries & Benefits | \$<br>38,517,434 |
|---------------------|------------------|
| Medical services    | 14,679,554       |
| Medical supplies    | 12,665,038       |
| Depreciation        | 3,012,249        |
| Equipment           | 3,658,757        |
| Purchased services  | 3,754,256        |
| Occupancy           | 1,400,433        |
| Pathways & MATS     | 1,135,718        |
| Other               | 14,425,866       |
|                     |                  |
| Total Expense       | \$<br>93,249,305 |