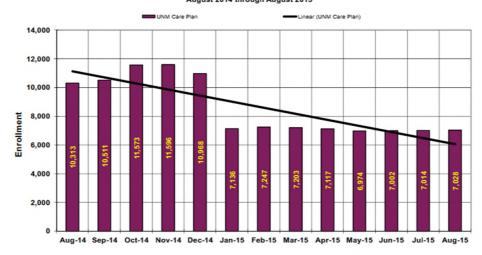

#### UNM Care Plan Monthly Enrollment August 2014 through August 2015

### UNM Care As of September 2015

| Category   | Enrollment |
|------------|------------|
| UNM Care * | 7.048      |

<sup>\*</sup> UNM Care includes 181 Native American Enrollees as of 9/30/2015.