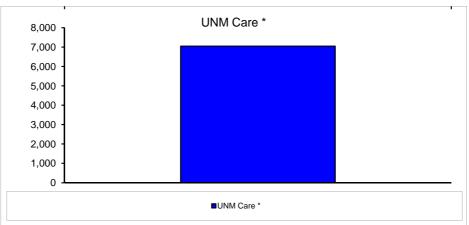

### UNM Care As of September 2015

| Category   | Enrollment |
|------------|------------|
| UNM Care * | 7.048      |

<sup>\*</sup> UNM Care includes 181 Native American Enrollees as of 9/30/2015.