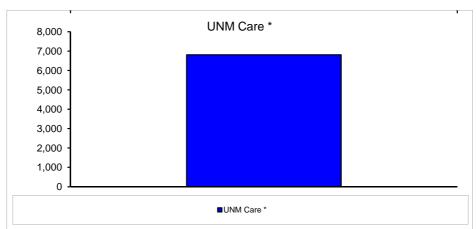

#### UNM Care As of June 2016

| Category   | Enrollment |
|------------|------------|
| UNM Care * | 6,812      |

<sup>\*</sup> UNM Care includes 142 Native American Enrollees as of 6/30/2016.