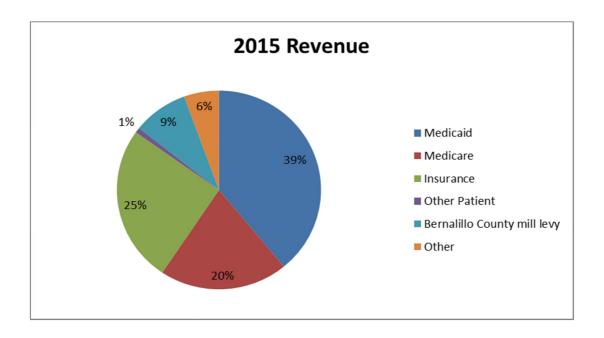

| Medicaid                    | \$<br>415,300,727 |
|-----------------------------|-------------------|
| Medicare                    | 216,408,888       |
| Insurance                   | 271,153,688       |
| Other Patient               | 8,892,048         |
| Bernalillo County mill levy | 93,249,305        |
| Other                       | 59,026,402        |