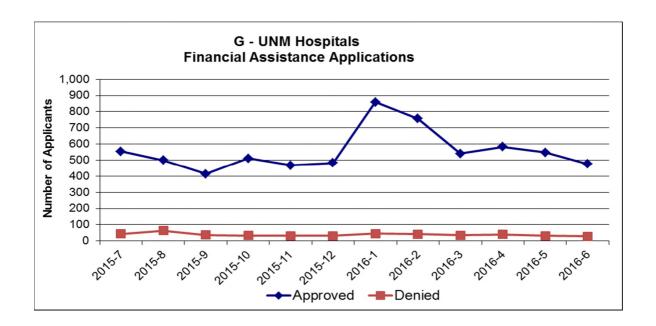

#### Financial Assistance to Bernalillo County Patients by Zip Code

For the twelve months ended June 30, 2016

- A Number of Indigent Bernalillo County resident outpatients by zip code and cost of care
- B Number of Indigent Bernalillo County resident inpatients by zip code and cost of care
- F Total cost of care for Bernalillo County indigent patients by zip code with cost methodology