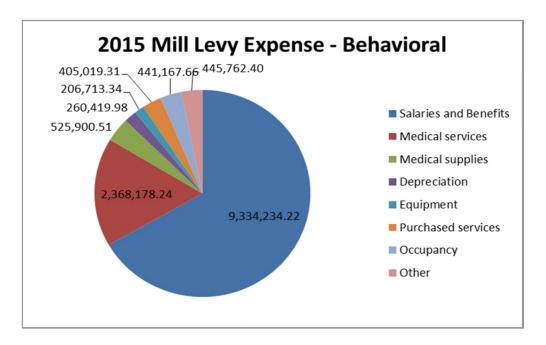

| Salaries and Benefits | \$<br>9,334,234  |
|-----------------------|------------------|
| Medical services      | 2,368,178        |
| Medical supplies      | 525,901          |
| Depreciation          | 260,420          |
| Equipment             | 206,713          |
| Purchased services    | 405,019          |
| Occupancy             | 441,168          |
| Other                 | 445,762          |
|                       |                  |
| Total Expense         | \$<br>13,987,396 |
|                       |                  |