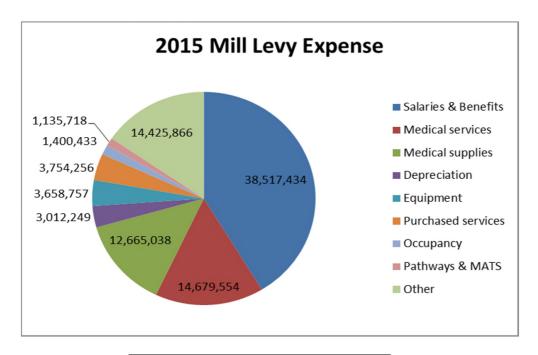

| Salaries & Benefits | \$<br>38,517,434 |
|---------------------|------------------|
| Medical services    | 14,679,554       |
| Medical supplies    | 12,665,038       |
| Depreciation        | 3,012,249        |
| Equipment           | 3,658,757        |
| Purchased services  | 3,754,256        |
| Occupancy           | 1,400,433        |
| Pathways & MATS     | 1,135,718        |
| Other               | 14,425,866       |
|                     | ·                |
| Total Expense       | \$<br>93,249,305 |