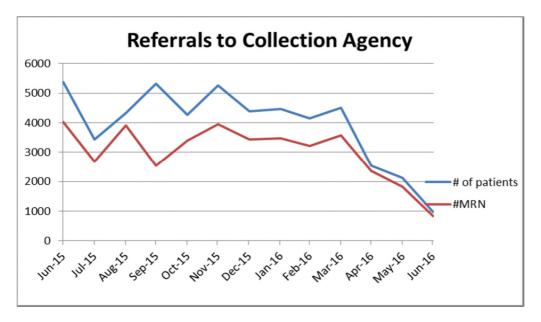

ehavioral                  | 13,987,396       |
| Surgery                     | 9,976,628        |
|                             |                  |
|                             |                  |
| Total                       | \$<br>93,249,305 |





| Salaries and Benefits | \$<br>9,334,234  |
|-----------------------|------------------|
| Medical services      | 2,368,178        |
| Medical supplies      | 525,901          |
| Depreciation          | 260,420          |
| Equipment             | 206,713          |
| Purchased services    | 405,019          |
| Occupancy             | 441,168          |
| Other                 | 445,762          |
|                       |                  |
| Total Expense         | \$<br>13,987,396 |
|                       |                  |