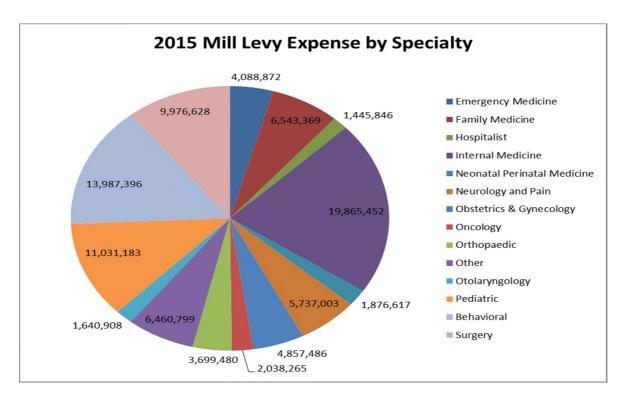

| Emergency Medicine          | \$<br>4,088,872  |
|-----------------------------|------------------|
| Family Medicine             | 6,543,369        |
| Hospitalist                 | 1,445,846        |
| Internal Medicine           | 19,865,452       |
| Neonatal Perinatal Medicine | 1,876,617        |
| Neurology and Pain          | 5,737,003        |
| Obstetrics & Gynecology     | 4,857,486        |
| Oncology                    | 2,038,265        |
| Orthopaedic                 | 3,699,480        |
| Other                       | 6,460,799        |
| Otolaryngology              | 1,640,908        |
| Pediatric                   | 11,031,183       |
| Behavioral                  | 13,987,396       |
| Surgery                     | 9,976,628        |
|                             |                  |
|                             |                  |
| Total                       | \$<br>93,249,305 |